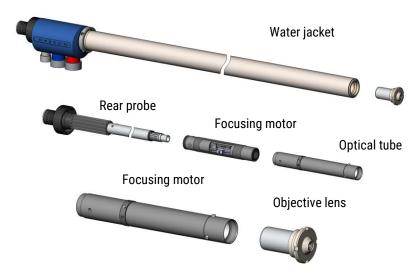

# HTN401 | Digital portable endoscope

The endoscope is made up of the following elements:

This endoscope must be used with its electrical box and/or with one of the accessories below.

### **INTERCHAGEABLE LENSES**