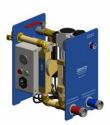

## **ACCESSORIES / OPTIONS**

Clamping flange

Safety station

|                                       | Cooming dyotom       |                         |
|---------------------------------------|----------------------|-------------------------|
| Using temperature                     | De 750°C à 2 000°C   |                         |
| Dimensions                            | Diameter             | 40 mm                   |
|                                       | Lenght               | 500 mm à 4 000 mm       |
|                                       | Weight               | 7kg à 15 Kg             |
| Cooling system                        | Water                | Loop system             |
|                                       | Air                  | Lost                    |
| Air and water distributor             | Revolving            | Free on 360°            |
| Inner digital IP camera <b>FullHD</b> | Effective Pixels     | 1920 X1080              |
|                                       | Résolution           | 1080р                   |
| Direction de vision                   | Interchangeable      | 0° - 45° - 70°          |
| Field of view                         | Fixe                 | 60°                     |
| Focusing                              | Remoted              | From 10 cm to infinity  |
| Connections                           | Inlet / Outlet       | Water : BSP 1/2"        |
|                                       |                      | Air : BSP 3/8"          |
| Power supply                          | Electrical box       | 100 to 250 VAC 50/60 Hz |
|                                       |                      | Video output on RJ45    |
| Accessories                           | Control and security | Clamping Flange         |
|                                       |                      | Safety Station          |
|                                       |                      | Control Cabinet         |
|                                       |                      |                         |