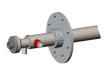

## **ACCESSORIES / OPTIONS**

Clamping flange

Safety station

|                                       | Cooming dyotom       |                         |
|---------------------------------------|----------------------|-------------------------|
| Using temperature                     | De 750°C à 2 000°C   |                         |
| Dimensions                            | Diameter             | 40 mm                   |
|                                       | Lenght               | 500 mm à 4 000 mm       |
|                                       | Weight               | 7kg à 15 Kg             |
| Cooling system                        | Water                | Loop system             |
|                                       | Air                  | Lost                    |
| Air and water distributor             | Revolving            | Free on 360°            |
| Inner digital IP camera <b>FullHD</b> | Effective Pixels     | 1920 X1080              |
|                                       | Résolution           | 1080р                   |
| Direction de vision                   | Interchangeable      | 0° - 45° - 70°          |
| Field of view                         | Fixe                 | 60°                     |
| Focusing                              | Remoted              | From 10 cm to infinity  |
| Connections                           | Inlet / Outlet       | Water : BSP 1/2"        |
|                                       |                      | Air : BSP 3/8"          |
| Power supply                          | Electrical box       | 100 to 250 VAC 50/60 Hz |
|                                       |                      | Video output on RJ45    |
| Accessories                           | Control and security | Clamping Flange         |
|                                       |                      | Safety Station          |
|                                       |                      | Control Cabinet         |
|                                       |                      |                         |