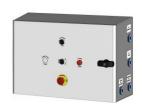

## **ACCESSORIES / OPTIONS**

Clamping flange

Safety station

|                                       | Cooming dyotom       |                         |
|---------------------------------------|----------------------|-------------------------|
| Using temperature                     | De 750°C à 2 000°C   |                         |
| Dimensions                            | Diameter             | 40 mm                   |
|                                       | Lenght               | 500 mm à 4 000 mm       |
|                                       | Weight               | 7kg à 15 Kg             |
| Cooling system                        | Water                | Loop system             |
|                                       | Air                  | Lost                    |
| Air and water distributor             | Revolving            | Free on 360°            |
| Inner digital IP camera <b>FullHD</b> | Effective Pixels     | 1920 X1080              |
|                                       | Résolution           | 1080р                   |
| Direction de vision                   | Interchangeable      | 0° - 45° - 70°          |
| Field of view                         | Fixe                 | 60°                     |
| Focusing                              | Remoted              | From 10 cm to infinity  |
| Connections                           | Inlet / Outlet       | Water : BSP 1/2"        |
|                                       |                      | Air : BSP 3/8"          |
| Power supply                          | Electrical box       | 100 to 250 VAC 50/60 Hz |
|                                       |                      | Video output on RJ45    |
| Accessories                           | Control and security | Clamping Flange         |
|                                       |                      | Safety Station          |
|                                       |                      | Control Cabinet         |
|                                       |                      |                         |