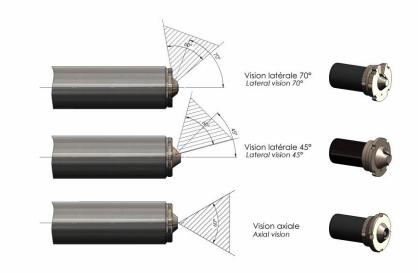

#### ------ Exchangeable objective lenses ------

The direction of vision is the axis the endoscope looks towards. It can be axial or lateral.

The Field of view is 60°. This angle represents the surface of the monitored area.

## **ACCESSORIES / OPTIONS**

Clamping flange

Safety station

|                                       | Cooming dyotom       |                         |
|---------------------------------------|----------------------|-------------------------|
| Using temperature                     | De 750°C à 2 000°C   |                         |
| Dimensions                            | Diameter             | 40 mm                   |
|                                       | Lenght               | 500 mm à 4 000 mm       |
|                                       | Weight               | 7kg à 15 Kg             |
| Cooling system                        | Water                | Loop system             |
|                                       | Air                  | Lost                    |
| Air and water distributor             | Revolving            | Free on 360°            |
| Inner digital IP camera <b>FullHD</b> | Effective Pixels     | 1920 X1080              |
|                                       | Résolution           | 1080р                   |
| Direction de vision                   | Interchangeable      | 0° - 45° - 70°          |
| Field of view                         | Fixe                 | 60°                     |
| Focusing                              | Remoted              | From 10 cm to infinity  |
| Connections                           | Inlet / Outlet       | Water : BSP 1/2"        |
|                                       |                      | Air : BSP 3/8"          |
| Power supply                          | Electrical box       | 100 to 250 VAC 50/60 Hz |
|                                       |                      | Video output on RJ45    |
| Accessories                           | Control and security | Clamping Flange         |
|                                       |                      | Safety Station          |
|                                       |                      | Control Cabinet         |
|                                       |                      |                         |