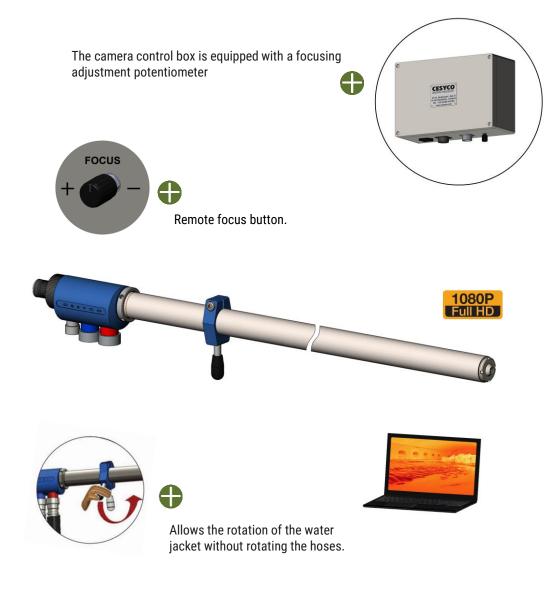

The endoscope HTN40I provides a high quality of images with its objective lenses transmission. The observation of the furnace is only possible with the video set which records the images on a computer. With the rotation of its cooling jacket, the endoscope HTN40I is very easy to use and matches the furnaces whose temperature can reach up to 2 000°. The endoscope HTN40I is available in different lengths. It is equipped with different exchangeable objective lenses which allow to change its direction of view.

# HTN401 | Digital portable endoscope

The endoscope is made up of the following elements:

This endoscope must be used with its electrical box and/or with one of the accessories below.

## **ACCESSORIES / OPTIONS**

Clamping flange

Safety station

|                                       | Cooming dyotom       |                         |
|---------------------------------------|----------------------|-------------------------|
| Using temperature                     | De 750°C à 2 000°C   |                         |
| Dimensions                            | Diameter             | 40 mm                   |
|                                       | Lenght               | 500 mm à 4 000 mm       |
|                                       | Weight               | 7kg à 15 Kg             |
| Cooling system                        | Water                | Loop system             |
|                                       | Air                  | Lost                    |
| Air and water distributor             | Revolving            | Free on 360°            |
| Inner digital IP camera <b>FullHD</b> | Effective Pixels     | 1920 X1080              |
|                                       | Résolution           | 1080р                   |
| Direction de vision                   | Interchangeable      | 0° - 45° - 70°          |
| Field of view                         | Fixe                 | 60°                     |
| Focusing                              | Remoted              | From 10 cm to infinity  |
| Connections                           | Inlet / Outlet       | Water : BSP 1/2"        |
|                                       |                      | Air : BSP 3/8"          |
| Power supply                          | Electrical box       | 100 to 250 VAC 50/60 Hz |
|                                       |                      | Video output on RJ45    |
| Accessories                           | Control and security | Clamping Flange         |
|                                       |                      | Safety Station          |
|                                       |                      | Control Cabinet         |
|                                       |                      |                         |