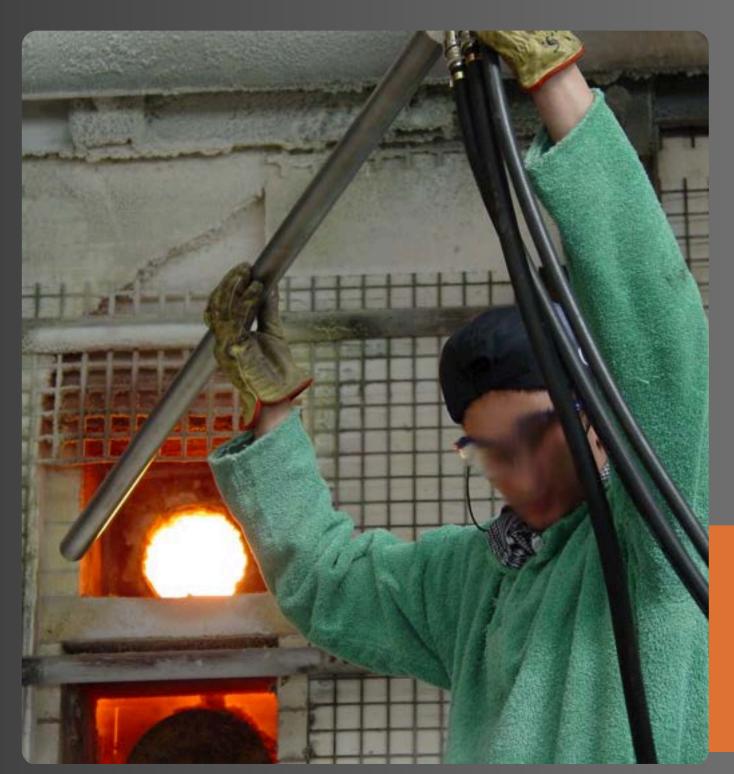

## Portable Endoscopes

Designed for high temperature furnace inspections. Their light weight, small diameter and excellent handling make them easy to use in difficult conditions. They are easy to handle, and only require a water and air connection.