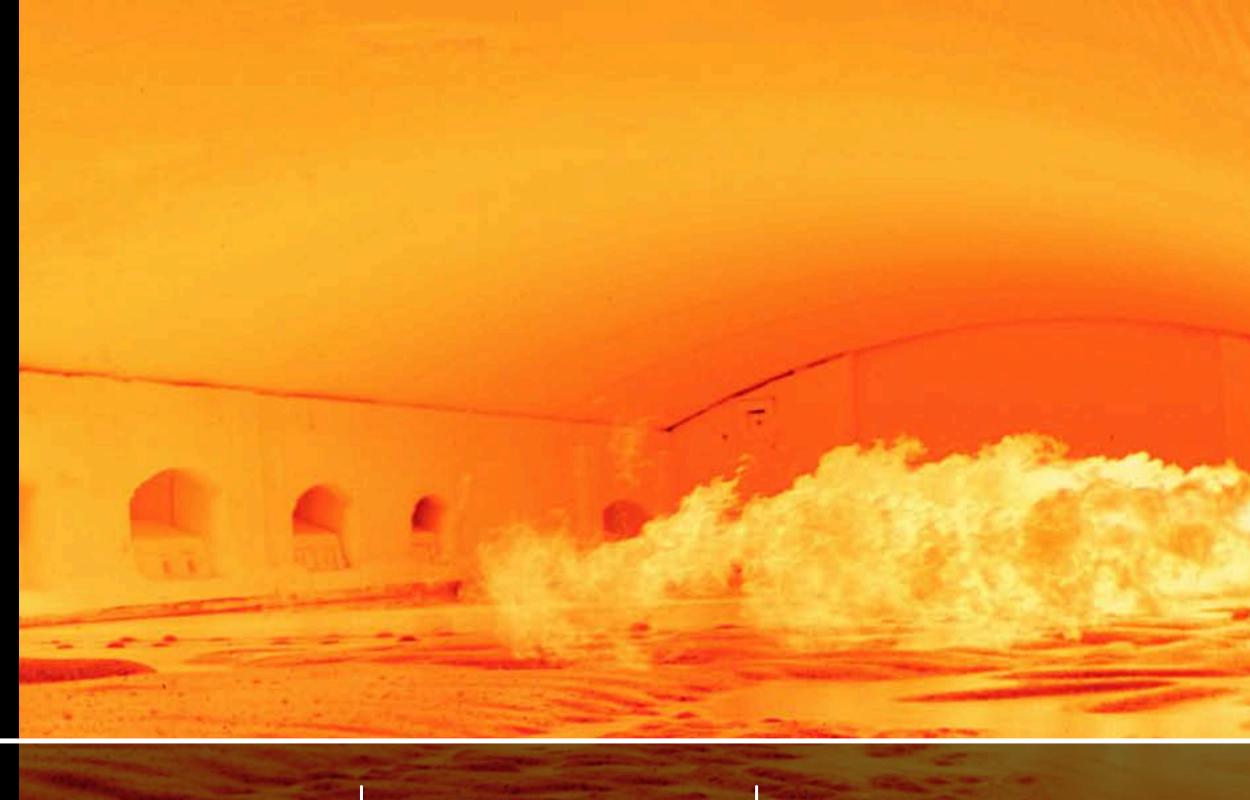

## INTRODUCTION

DESIGN,
MANUFACTURE,
SALES &
SERVICE

In high temperature environments around 2000°C, our technology allows to inspect the interior of a furnace or a boiler in operation in order to highlight structural defects or to carry out process controls.

- Check the internal wear condition of an operating furnace.
- Anticipate and plan maintenance operations.
- Control in real time a heated process.
- Detect any malfunction without stopping production.
- Improve productivity and safety.