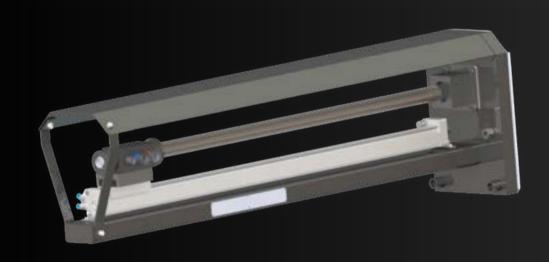

### **Extractor bench**

Safety device that automatically removes fixed endoscope in the event of malfunctioning cooling systems.

Safety station

Designed for fluid management to ensure the safety of portable endoscopes during spot inspections.