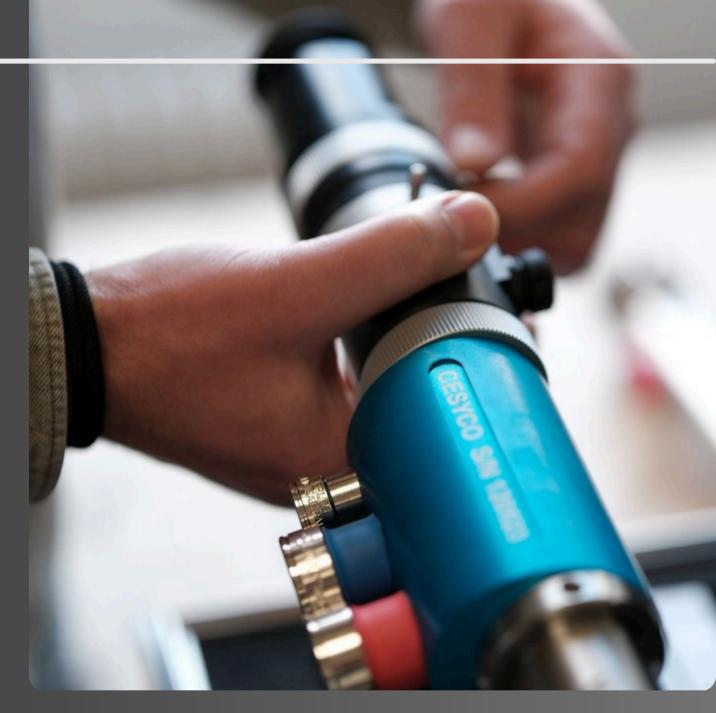

## Portable Endoscopes

Designed for high temperature furnace inspections. Their light weight, small diameter and excellent handling make them easy to use in difficult conditions. They are easy to handle, and only require a water and air connection.

#### LIQUID & AIR COOLING SYSTEM

Get notified every time there's a relevant unread update.

Enabling the HTN40 to work in up to 1600°C environments.

View elements all around without turning the air and water supply.