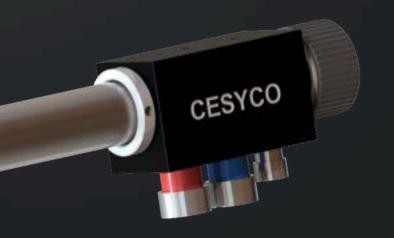

### **HTN-40**

#### OUR BEST-SELLER MUTLTIVISION PORTABLE ENDOSCOPE

- Display several zones simultaneously
- High-temperature environments with high brightness
- Lightweight, small diameter, easy to handle
- Available in fixed declination

#### **TWIN VISION**

See the side and front of the oven at the same time.

#### **LED LIGHTING**

Two leds to assist the camera in dark environments.

#### **ADAPTABLE HEAD**

Multiple angles available: 20°, 45°, 65° direction camera heads.

Fields of vision and axes adapted to your specific needs for optimal, long-lasting use.