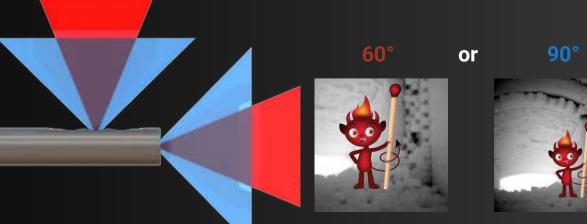

Our endoscopes offer two fields of view to suit inspection needs: 60° for more distant, detailed observation, and 90° for wider coverage of the inspected environment. The choice of field of view depends on the area to be analyzed and the inspection requirement.