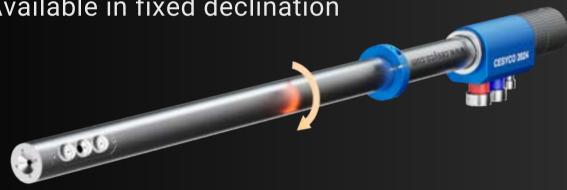

#### OUR BEST-SELLER MUTLTIVISION PORTABLE ENDOSCOPE

- Display several zones simultaneously
- High-temperature environments with high brightness
- Lightweight, small diameter, easy to handle
- Available in fixed declination

#### **ADAPTABLE HEAD**

Multiple angles available: 20°, 45°, 65° direction camera heads.

Fields of vision and axes adapted to your specific needs for optimal, long-lasting use.