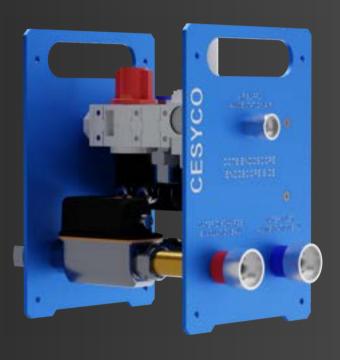

### **Extractor bench**

Safety device that automatically removes fixed endoscope in the event of malfunctioning cooling systems.

Safety station

Designed for fluid management to ensure the safety of portable endoscopes during spot inspections.